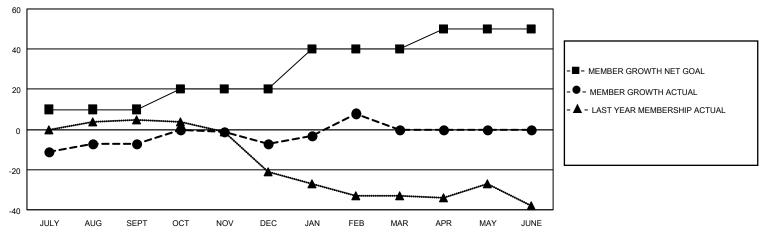

#### GOALS AND ACTUAL MEMBERS CUMULATIVE

| DROPPED CLUBS: 0 |    | 20 CLUBS OF 41 ADDED 1 OR<br>MORE NEW MEMBERS | GENDER DISTRIBUTION                 |              |  |
|------------------|----|-----------------------------------------------|-------------------------------------|--------------|--|
|                  |    | WORL NEW WEWDERO                              | MALE                                | 640 (62.99%) |  |
|                  |    |                                               | FEMALE                              | 376 (37.01%) |  |
| DROPPED MEMBERS  |    |                                               | NON BINARY                          | 0 (0.00%)    |  |
|                  |    |                                               | PREFER NOT TO ANSWER                | 0 (0.00%)    |  |
| DECEASED         | 16 |                                               |                                     | ,            |  |
| CLUB CANCELLED   | 0  | CLICK HERE FOR CUMULATIVE                     | TOTAL FAMILY UNIT MEMBERS           | 206          |  |
| OTHER            | 31 | MEMBERSHIP DATA                               |                                     |              |  |
| TOTAL            | 47 |                                               | FAMILY MEMBERS PAYING HALF DUES 109 |              |  |
|                  |    |                                               |                                     |              |  |